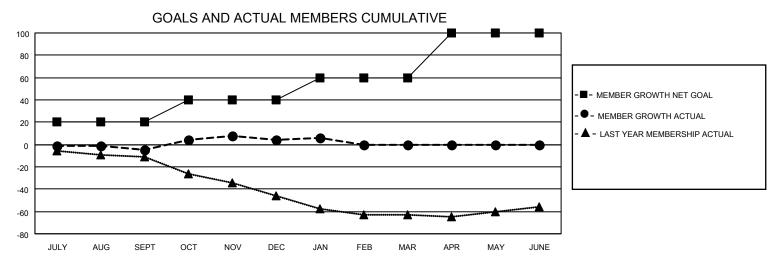

## MONTHLY MEMBERSHIP PROGRESS REPORT

| LOCATION MASSACHUSETTS |               |           | District 33 Y |                       | Results as of: 1/31/2022 |                         |                                                    |
|------------------------|---------------|-----------|---------------|-----------------------|--------------------------|-------------------------|----------------------------------------------------|
| Clubs                  |               |           |               | Members               |                          |                         |                                                    |
| RESULTS FOR 2021-2022  |               |           |               | RESULTS FOR 2021-2022 |                          |                         |                                                    |
| QUARTER                | NEW CLUB GOAL | NEW CLUBS | DROPPED CLUBS | QUARTER MI            | EMBER GROWTH NET<br>GOAL | MEMBER GROWTH<br>ACTUAL | DROPPED<br>MEMBERS ACTUAL<br>(including transfers) |
| JULY/AUG/SEPT          | 1             | 0         | 0             | JULY/AUG/SEPT         | 20                       | 13                      | 18                                                 |
| OCT/NOV/DEC            | 1             | 0         | 0             | OCT/NOV/DEC           | 20                       | 29                      | 19                                                 |
| JAN/FEB/MAR            | 1             | 0         | 0             | JAN/FEB/MAR           | 20                       | 6                       | 4                                                  |
| APR/MAY/JUNE           | 1             | 0         | 0             | APR/MAY/JUNE          | 40                       | 0                       | 0                                                  |
| 4                      | GOALS         | AND ACTUA | L NEW CLUBS C | UMULATIVE             | -                        |                         |                                                    |
| 3.5                    |               |           |               |                       |                          |                         |                                                    |